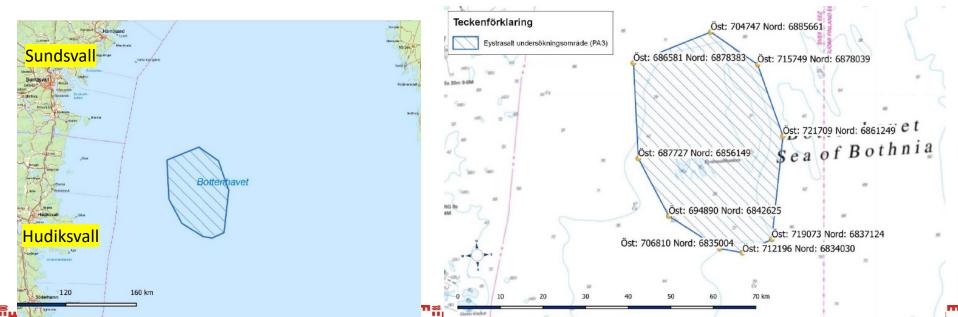

# Notice to Mariners Geophysical Survey – Eystrasalt area

☐ VESSEL: M/V NORTHERN STORM

MANEUVERABILITY: LIMITED

■ EQUIPMENT: MULTIBEAM & SUBBOTTOM PROFILER (ONLY HULL MOUNTED)

☐ TIME: 10<sup>TH</sup> OF JANUARY 2022 TO 31<sup>ST</sup> OF MAY 2022

POTENTIAL OF EXTENSION IN TIME IF ICE IN THE AREA

PROHIBIT US FROM SURVEY DURING THAT TIME

☐ AIM:

#### **GEOPHYSICAL SURVEY FOR A FUTURE POTENTIAL WIND FARM**